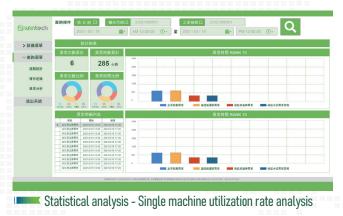

Real-time operation status (timeline mode)

💻 Statistical analysis - Overall abnormal item analysis

() unitech Make a Difference

💻 Real-time operation status (light mode)

Statistical analysis - Overall average utilization rate analysis