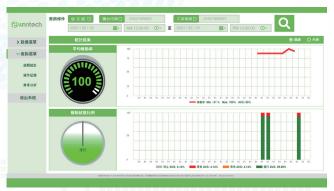

Real-time operation status (timeline mode)

💻 Statistical analysis - Overall abnormal item analysis

() unitech Make a Difference

💻 Real-time operation status (light mode)

Statistical analysis - Overall average utilization rate analysis