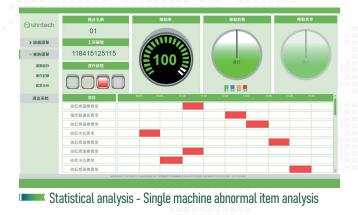

Real-time operation status (timeline mode)

💻 Statistical analysis - Overall abnormal item analysis

() unitech Make a Difference

💻 Real-time operation status (light mode)

Statistical analysis - Overall average utilization rate analysis