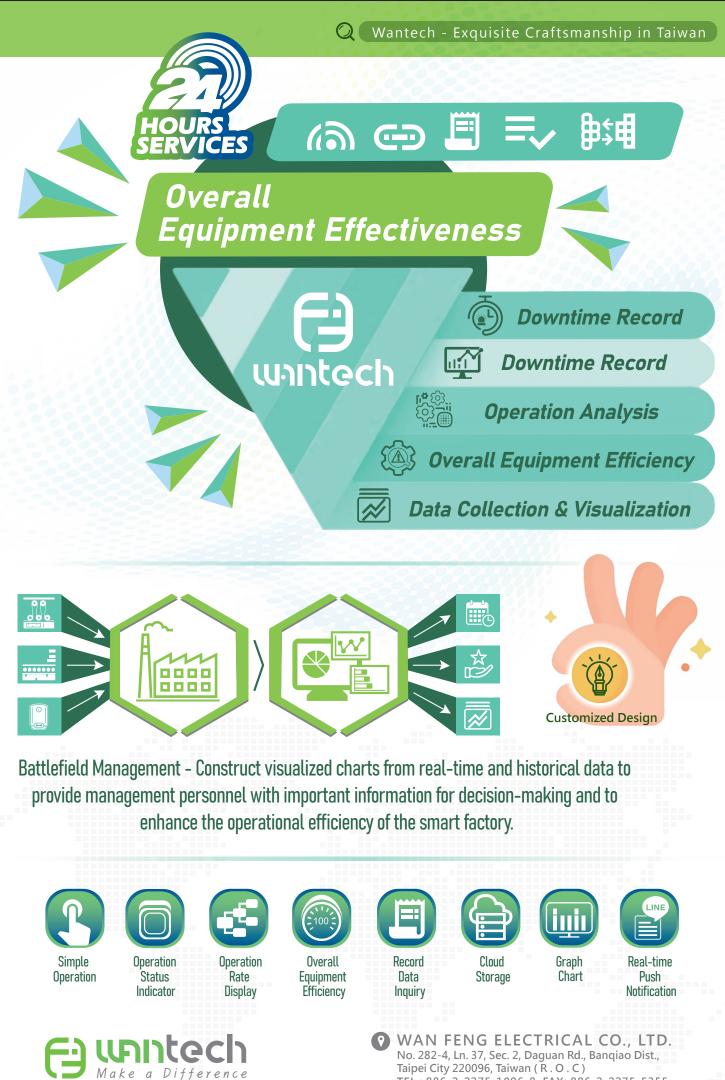

Real-time operation status (timeline mode)

💻 Statistical analysis - Overall abnormal item analysis

() unitech Make a Difference

💻 Real-time operation status (light mode)

Statistical analysis - Overall average utilization rate analysis